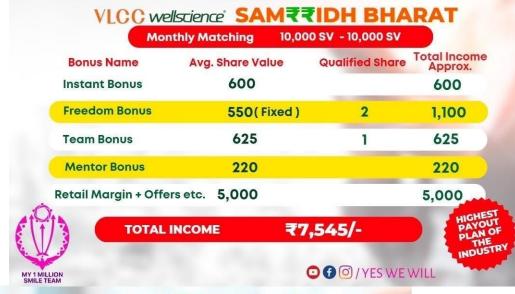

# 7th May Last Chance to achieve Monthly Bonuses & Earn More Incomes

| VLCC wellscience | SAM TIDH BHARAT |
|------------------|-----------------|
|------------------|-----------------|

| Monthly                | Matching 1.25 Lak | h SV - 1.25 Lakh SV | and a second s |
|------------------------|-------------------|---------------------|-------------------------------------------------------------------------------------------------------------------------------------------------------------------------------------------------------------------------------------------------------------------------------------------------------------------------------------------------------------------------------------------------------------------------------------------------------------------------------------------------------------------------------------------------------------------------------------------------------------------------------------------------------------------------------------------------------------------------------------------------------------------------------------------------------------------------------------------------------------------------------------------------------------------------------------------------------------------------------------------------|
| Bonus Name Av          | vg. Share Value   | Qualified Share     | Total Income<br>Approx.                                                                                                                                                                                                                                                                                                                                                                                                                                                                                                                                                                                                                                                                                                                                                                                                                                                                                                                                                                         |
| Instant Bonus          | 5,000             |                     | 5,000                                                                                                                                                                                                                                                                                                                                                                                                                                                                                                                                                                                                                                                                                                                                                                                                                                                                                                                                                                                           |
| Freedom Bonus          | 550 ( Fixed )     | 20                  | 11,000                                                                                                                                                                                                                                                                                                                                                                                                                                                                                                                                                                                                                                                                                                                                                                                                                                                                                                                                                                                          |
| Team Bonus             | 625               | 12                  | 7,500                                                                                                                                                                                                                                                                                                                                                                                                                                                                                                                                                                                                                                                                                                                                                                                                                                                                                                                                                                                           |
| Power Bonus            | 2,250             | 2                   | 4,500                                                                                                                                                                                                                                                                                                                                                                                                                                                                                                                                                                                                                                                                                                                                                                                                                                                                                                                                                                                           |
| Mentor Bonus           | 2,200             |                     | 2,200                                                                                                                                                                                                                                                                                                                                                                                                                                                                                                                                                                                                                                                                                                                                                                                                                                                                                                                                                                                           |
| Car Bonus              | 5,000             | 1                   | 5,000                                                                                                                                                                                                                                                                                                                                                                                                                                                                                                                                                                                                                                                                                                                                                                                                                                                                                                                                                                                           |
| House Bonus            |                   |                     | HIG                                                                                                                                                                                                                                                                                                                                                                                                                                                                                                                                                                                                                                                                                                                                                                                                                                                                                                                                                                                             |
| Royal Bonus            |                   |                     | PL.                                                                                                                                                                                                                                                                                                                                                                                                                                                                                                                                                                                                                                                                                                                                                                                                                                                                                                                                                                                             |
| Cash Rewards Avg /Mon  | th 5,000          |                     | 5,000                                                                                                                                                                                                                                                                                                                                                                                                                                                                                                                                                                                                                                                                                                                                                                                                                                                                                                                                                                                           |
| Spl Incentive + Retail | 5,000             |                     | 5,000                                                                                                                                                                                                                                                                                                                                                                                                                                                                                                                                                                                                                                                                                                                                                                                                                                                                                                                                                                                           |
| TOTAL IN               | соме              | ₹45,200/-           |                                                                                                                                                                                                                                                                                                                                                                                                                                                                                                                                                                                                                                                                                                                                                                                                                                                                                                                                                                                                 |
|                        |                   |                     |                                                                                                                                                                                                                                                                                                                                                                                                                                                                                                                                                                                                                                                                                                                                                                                                                                                                                                                                                                                                 |