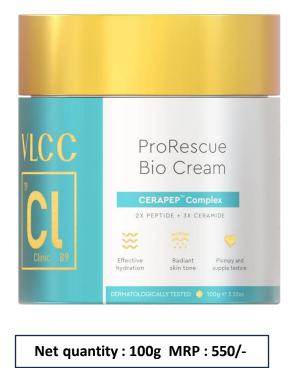

# VLCC Clinic ProRescue Bio Cream

Day time application post cleansing the face with face wash

**Key Ingredient:** Butyrospermum Parkii (Shea) Butter, Panthenol, Cera Alba (Beeswax), Theobroma Cacao (Cocoa) Seed Butter, Glycerin Palmitoyl Tripeptide-1 (and) Palmitoyl Tetrapeptide-7,Ceramide NP (and) Ceramide AP (and) Ceramide EOP (and) Phytosphingosine (and) Cholesterol , Vitamin E (Tocopheryl Acetate)

**2X peptide & 3X ceramide** known for its ability to help improve skin barrier & balance moisture levels of the epidermis.

#### **Benefits** :

- Help improve skin hydration
- Help improve Skin texture by imparting plumpy and supple texture.
- Help improve Skin elasticity & firmness
- Help decrease the hydration lines and dull skin