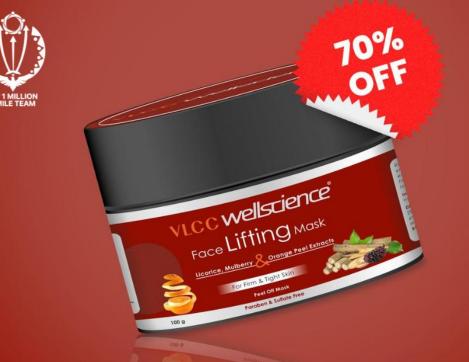

# **VLCC Wellscience** Face Lifting Mask

#### **Benefits:**

- Rejuvenate the skin with VLCC
   Wellscience Face Lifting Mask for a glowing & younger looking face.
- It is enriched with skin conditioning and tightening ingredients that repair, firm and lift the ageing, dull and wrinkled skin.
- It helps to diminish the dark spots, pigmentation, deep wrinkles and fine lines for a bright & flawless skin tone.
- It also nourishes the skin and preserves the glowing and younger looking skin for a longer time.

# Face Lifting Mask Licorice, Mulberry Orange Peel Extracts For Firm & Tight Skin

#### MRP ₹ 580/- Oty- 100g

#### Usage:

- Apply evenly on the cleansed face & neck.
- Avoid contact with eyes and lips.
   Wait for 25-30 minutes to let it dry completely.
- Then gently peel off the mask starting from the bottom of the face and moving upwards to the forehead.
- Rinse the face to remove the leftover mask and finish off with a moisturizer or day cream. For best results use twice a week.