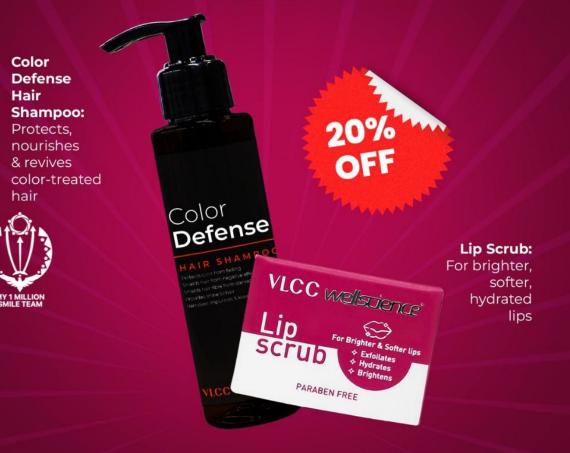

### **Glow & Shine This Summer!**

Get Flat 20% OFF on your lip & hair care faves!

#### Color **Defense**

#### HAIR SHAMPO

Marca according to the page of the set of th

LCC wellscience

# **VLCC Wellscience** Color Defense Hair Shampoo

Crafted with Orchid flower extract, Argan oil, Shikakai, Amla, Reetha Ashwagandha,

Aloevera extract and Glycerine like rich ingredients

#### **Key Benefits:-**

- Prevents premature color fading and protects against color depleting effects
- Adds essential lightweight hydration to hair
- Enhances natural shine
- Removes dirt, sweat, oil, pollution and product build-up and is gentle on the scalp
- Free from: silicones, sulfates, dyes, micro-plastics, mineral oils and paraben

# **VLCC Wellscience Lip Scrub**

VLCC Wellscience Lip Scrub is enriched with Beetroot Powder, Walnut Powder, Jojoba oil, Argan oil, Avocado oil, Coconut oil, Rosehip oil, Almond oil, Grape seed oil, Grapefruit extract, Pomegranate oil, Shea Butter, Coco Butter, Castor oil and Vitamin E oil.