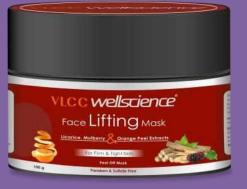

# **VLCC Wellscience** Face Lifting Mask

#### **Benefits:**

- Rejuvenate the skin with VLCC
   Wellscience Face Lifting Mask for a glowing & younger looking face.
- It is enriched with skin conditioning and tightening ingredients that repair, firm and lift the ageing, dull and wrinkled skin.
- It helps to diminish the dark spots, pigmentation, deep wrinkles and fine lines for a bright & flawless skin tone.
- It also nourishes the skin and preserves the glowing and younger looking skin for a longer time.

#### Usage:

- Apply evenly on the cleansed face & neck.
- Avoid contact with eyes and lips.
   Wait for 25-30 minutes to let it dry completely.
- Then gently peel off the mask starting from the bottom of the face and moving upwards to the forehead.
- Rinse the face to remove the leftover mask and finish off with a moisturizer or day cream. For best results use twice a week.