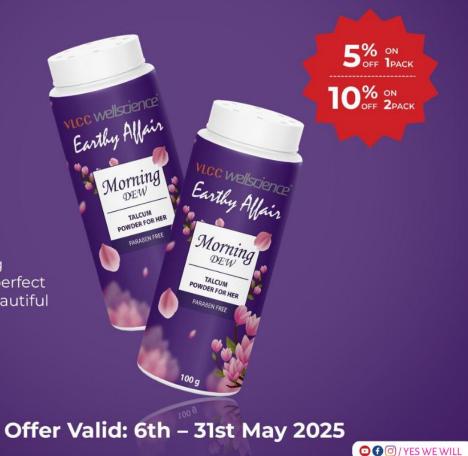

# Feel Fresh, Smell Divine!

VLCC Wellscience Earthy Affair – Morning Dew Talcum Powder for Her

A gentle floral touch with long-lasting freshness, perfect for every beautiful you

**VLCC** wellscience

Stay Cool, Stay Fresh!

#### MRP: ₹ 110 /-Qty: 100 g

Glow up your look with VLCC Wellscience Blushme Tint

Offer Valid: 6th – 31st May 2025

| Creamy Matte Finish | Lightweight & Long-lasting | Perfect for that natural flush anytime, anywhere!