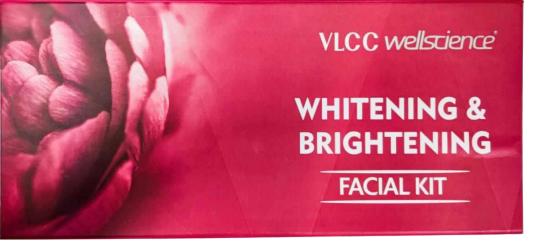

# **VLCC Wellscience** Whitening & Brightening Facial Kit

Whitening & Brightening Facial kit, lightens and evens skin tone whileinhibiting melanin production. It is enriched with natural skin conditionerswhich makes skin fairer, smoother & deeply hydrated. This kit is acombination of 6 essential products:

WHITENING CLEANSER - Cleanses and hydrates the skin.
WHITENING SCRUB - Exfoliates and removes dirt. WHITENING GEL Lightens skin & deeply hydrates. WHITENING CREAM - Retains healthy
& youthful skin. WHITENING PACK - Tones and tightens skin.
WHITENING SERUM - Nourishes and brightens skin.

MRP: ₹ 2300 /-

Qty: 250 g + 10 ml