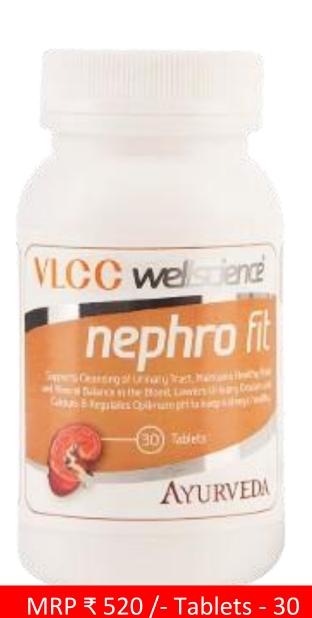

# **VLCC Wellscience** Nephro Fit

- **Varun :** It reduces the urinary excretion of sodium and magnesium, remarkably decreases kidney oxalate level and also acts as an antioxidant.
- **Giloy :** It acts as a diuretic. In acute nephritis it reduces fever, irritation of the urinary tract, pain and **micturition**.
- **Gokshur :** It exhibits diuretic activity and prevents urinary stones by intervening the oxalate metabolism.
- Punarnava : Due to its membrane stabilizing & anti-inflammatory effects, increases the serum protein level & reduces urinary protein excretion in patients of Nephrotic syndrome.
- **Pashanbhed :** It is used as a herbal medicine for treating urinary calculi in India. It has Diuretic, Antioxidant and crystal growth Inhibition properties.
- Amla : It is an Anti Oxidant, protects cells against Oxidative damage.

Direction for use – Take 1 tablet daily or as directed by healthcare

professional.

**MRP –** Rs/- 550

**Qty –** 20 Effervescent tablets

AP - 458 /-

SV - 229/-