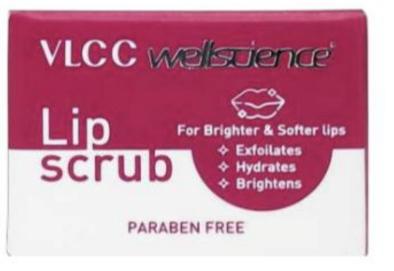

# **VLCC Wellscience Lip Scrub**

VLCC Wellscience Lip Scrub is enriched with Beetroot Powder, Walnut Powder, Jojoba oil, Argan oil, Avocado oil, Coconut oil, Rosehip oil, Almond oil, Grape seed oil, Grapefruit extract, Pomegranate oil, Shea Butter, Coco Butter, Castor oil and Vitamin E oil.

The natural ingredients moisturize, hydrate, and heal your lips. They brightens & softens lips, gently exfoliates dry chapped lips, prevents darkening of lips & makes lips supple.

- Direction for use Use the tip of your fingertip, apply VLCC Wellscience scrub balm to your lips & gently massage in circular motion. Let it sit for 1-2 minutes and then wash/ wipe off with warm water and pat dry.
- ▶ MRP Rs/- 330
- Qty 10 gm