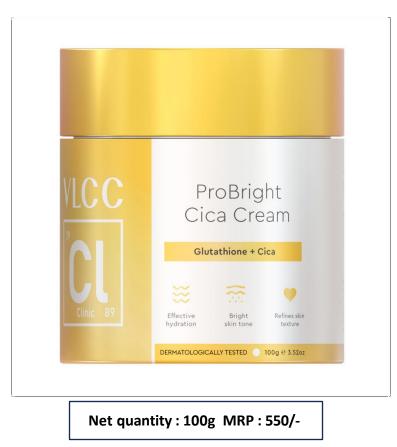

# VLCC Clinic ProBright Cica Cream

Use at Night post cleansing the face with face wash

**Key Ingredients**: Butyrospermum Parkii (Shea) Butter, Panthenol , Cera Alba (Beeswax), Theobroma Cacao (Cocoa) Seed Butter, **Centella Asiatica Extract**, **Gluthathione** 

**Centella Asiatica Extract**, is a source of amino acids which may help to soothe irritated or barrier damaged skin.

**Gluthathione**: is a potent antioxidant that can help prevent free radical damage to the skin caused by the sun, pollution, and smoking.

#### **Benefits:**

- Help improve skin hydration & impart radiant look
- Help improve Skin texture
- Help improve Skin elasticity & firmness
- Help decrease the hydration lines and dull skin
- Help improve skin tone

#### VLCC Clinic ProBright Cica Cream

**VLC** 