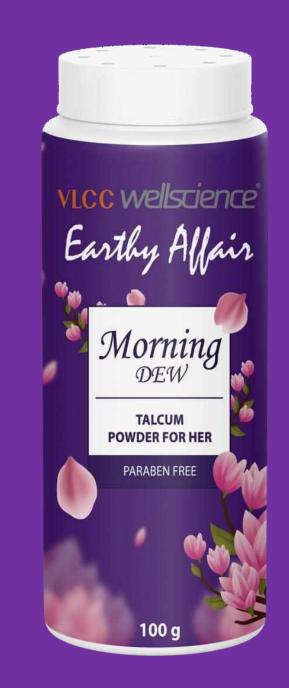

# Feel Fresh, Smell Divine!

VLCC Wellscience Earthy Affair – Morning Dew Talcum Powder for Her

A gentle floral touch with long-lasting freshness, perfect for every beautiful you

**VLCC** wellscience

Stay Cool, Stay Fresh!

# Talcum Powder Him & Her

This luxurious, perfumed talc leaves your skin feeling soft and fragrant all day long. Enjoy the contemporary, elegant & sophisticatec feeling that comes with the finest floral talc, refreshing as ever and designed to suit all skin types.

#### **Benefits:**

- Keeps the skin cool.
- Prevent skin rashes.
- Absorb moisture.
- Relieves skin itches.
- Soften the skin.
- Absorb execessive sweat.
- Keeps the skin dry.

#### MRP: ₹ 110 /-Qty: 100 g

Glow up your look with VLCC Wellscience Blushme Tint

Offer Valid: 6th – 31st May 2025

| Creamy Matte Finish | Lightweight & Long-lasting | Perfect for that natural flush anytime, anywhere!