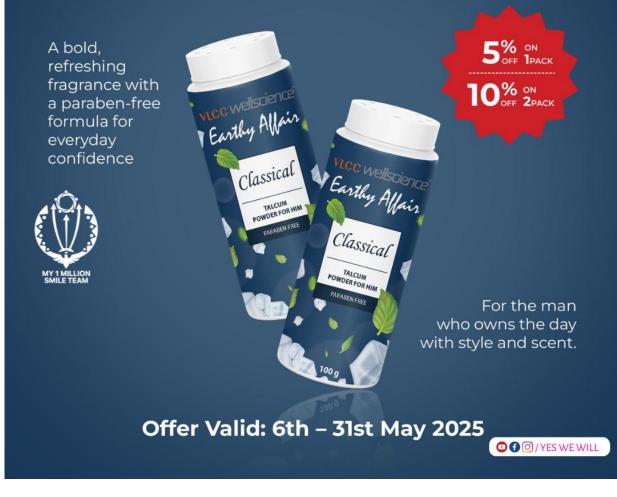

**VLCC** wellscience

VLCC Wellscience Earthy Affair – Classical Talcum Powder for Him

# Talcum Powder Him & Her

This luxurious, perfumed talc leaves your skin feeling soft and fragrant all day long. Enjoy the contemporary, elegant & sophisticatec feeling that comes with the finest floral talc, refreshing as ever and designed to suit all skin types.

#### **Benefits:**

- Keeps the skin cool.
- Prevent skin rashes.
- Absorb moisture.
- Relieves skin itches.
- Soften the skin.
- Absorb execessive sweat.
- Keeps the skin dry.