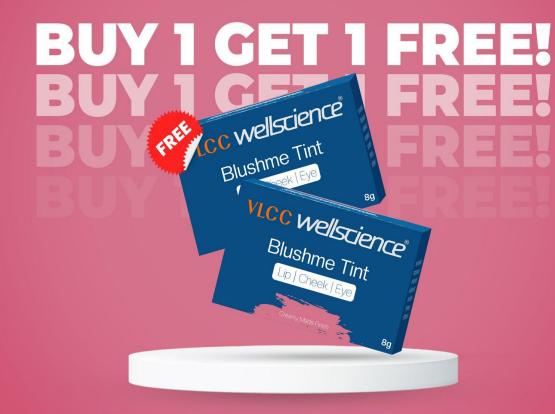

#### MRP: ₹ 110 /-Qty: 100 g

Glow up your look with VLCC Wellscience Blushme Tint

Offer Valid: 6th – 31st May 2025

| Creamy Matte Finish | Lightweight & Long-lasting | Perfect for that natural flush anytime, anywhere!

# **VLCC Wellscience** Blushme Tint

VLCC Wellscience Blushme Tint is a all purpose tint that can be used on lips, cheeks and as a eye shadow. It is made from castor oil, Vitamin E, Jojoba oil, Bee wax, Carnuba wax and Candelila wax.

Forgetting certain makeup products during your travel can be quite annoying but with this lip, cheek & eye tint, you never have to worry about not being camera ready. Since it's multipurpose, your face will always have a hint of colour no matter where you are and you also save up on space in your handbag.

#### Usage:

Take a small amount on your fingertips and apply to lip, cheeks and eyelid spreading evenly.

MRP: ₹ 349 /-Qty: 8 g