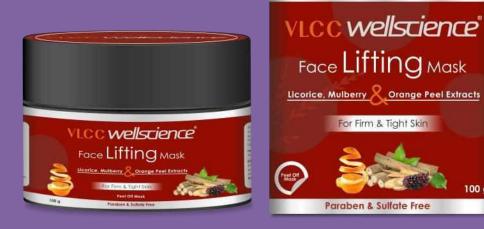

# **VLCC Wellscience** Face Lifting Mask

#### **Benefits:**

- Rejuvenate the skin with VLCC
   Wellscience Face Lifting Mask for a glowing & younger looking face.
- It is enriched with skin conditioning and tightening ingredients that repair, firm and lift the ageing, dull and wrinkled skin.
- It helps to diminish the dark spots, pigmentation, deep wrinkles and fine lines for a bright & flawless skin tone.
- It also nourishes the skin and preserves the glowing and younger looking skin for a longer time.

# Face Lifting Mask Licorice, Mulberry Orange Peel Extracts For Firm & Tight Skin