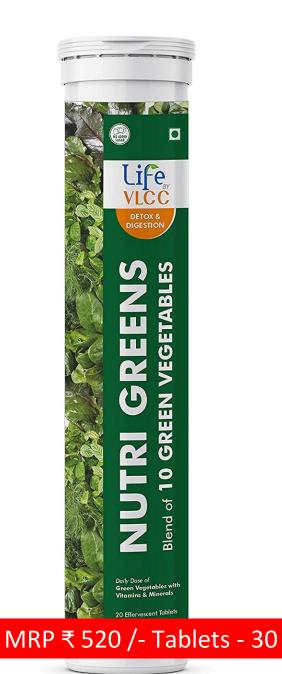

# **VLCC Wellscience** Nutri Greens

A Perfect blend of 10 green alkalizing greens- Spinach, Kale, Aloe vera, Wheatgrass, Spirulina, Chlorella, Broccoli, Ashwagandha, Alfalfa, Moringa. It is high in antioxidants, supports healthy digestion, detoxifies the body and maintains immunity with the help of nutri green antioxidants supplements.

Direction for use – Take 1 tablet daily or as directed by healthcare

professional.

**MRP –** Rs/- 550

**Qty –** 20 Effervescent tablets

AP - 458 /-

SV - 229/-