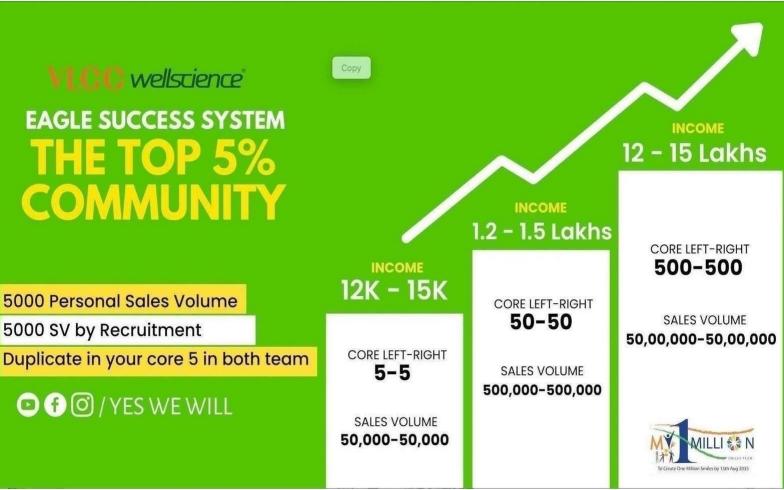

### Sales Volume Balancing Criteria

| Title (based on<br>31st Mar'25) | Monthly SV<br>Balancing | Total 5 Months<br>SV Balancing | Cumulative SV<br>Balancing if<br>Missed Any<br>Month |
|---------------------------------|-------------------------|--------------------------------|------------------------------------------------------|
| Up to Platinum                  | 50,000                  | 2,50,000                       | 3,00,000                                             |
| Ruby                            | 60,000                  | 3,00,000                       | 3,60,000                                             |
| Emerald                         | 70,000                  | 3,50,000                       | 4,20,000                                             |
| Diamond                         | 1,00,000                | 5,00,000                       | 6,00,000                                             |
| President                       | 1,50,000                | 7,50,000                       | 9,00,000                                             |
| Crown                           | 2,50,000                | 12,00,000                      | 14,40,000                                            |
| Ex Crown & above                | 5,00,000                | 25,00,000                      | 30,00,000                                            |

### **Qualification criteria**

- Maximum 2 Seats can be qualified in all Business Centres (BC's)
- For 2nd Seat Double up the SV Criteria, Maximum 2 seats can be qualified on 1 ID.
- Each month must show an increase in both the active associate base and sales compared to the previous month.
- Only those associates who achieve a minimum of 1,250 SV will be counted in the active base